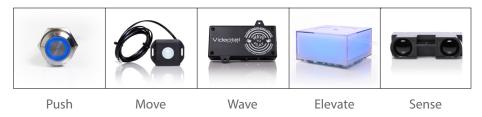

## **Product Summary**

The VP71 XD is our industrial grade digital signage media player with a built in scheduler that allows you to display various content at different times of the day. Timed content is scheduled with a simple text file, which is read from either a USB and/or SD card. (No software required!) The VP71 XD auto powers on, auto plays and auto seamlessly loops audio, video and image files or a mix of files. The VP71 XD may easily convert to an interactive digital signage display coupled with any of our LED push buttons, motion sensors, proximity sensors or weight sensors to uniquely trigger content with any of the following: