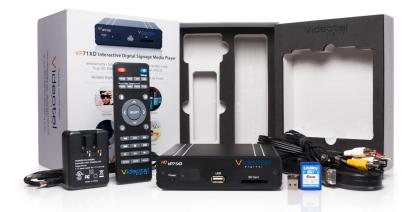

## In The Box

- VP71 XD Digital Signage Media Player
- Multi Function Remote Control
- 5VDC External Regulated USB Power Supply
- 8 Gig (Or Higher) Class 10 SD Card Drive
- 8 Gig (Or Higher) Class USB Thumb Drive
- 6 Foot High Quality Shielded HDMI Cable
- 6 Foot Male RCA To Male RCA Audio & Video Cable