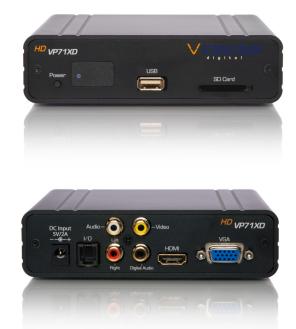

- Video Outputs: HDMI 1.4 (480i, 480p, 576i, 576p, 720i, 720p, 1080i, 1080p, composite video (NTSC or PAL) & stereo audio, VGA (640x480, 800x600, 1024x768, 1280x720, 1280x1024, 1360x768, 1440x900, 1680x1050, 1920x1080)
- Frame Rate Capability: 24fps, 29.97fps, 30fps, 60fps
- Audio Output: Stereo L/R (line level)
- Internal Storage: 1GB Ram and 8Gb Flash
- Playback File Size Limitation: Simply limited to corresponding size of USB/SD
- On Board 7 Day Scheduler: Simple text file that can be edited on any apple or PC. Text file dictates video playback times and days
- I/O Port: TTL and with additional adapter RS232 (one way communication)
- Dimensions: 5.365" / 135mm (W) x 4.75" / 120mm (D) x 1.365" / 37mm (H)
- Weight: Player 6.2oz, Player with all parts & box -2lbs 14oz
- Power Supply: 100VAC-240VAC input/5.5VDC (1A)
- Languages: Chinese, English, Japanese, Korean, German, Spanish, French, Italian, Portuguese, Dutch, Russian, Polish, Turkish, Czech
- Warranty: 2 Years