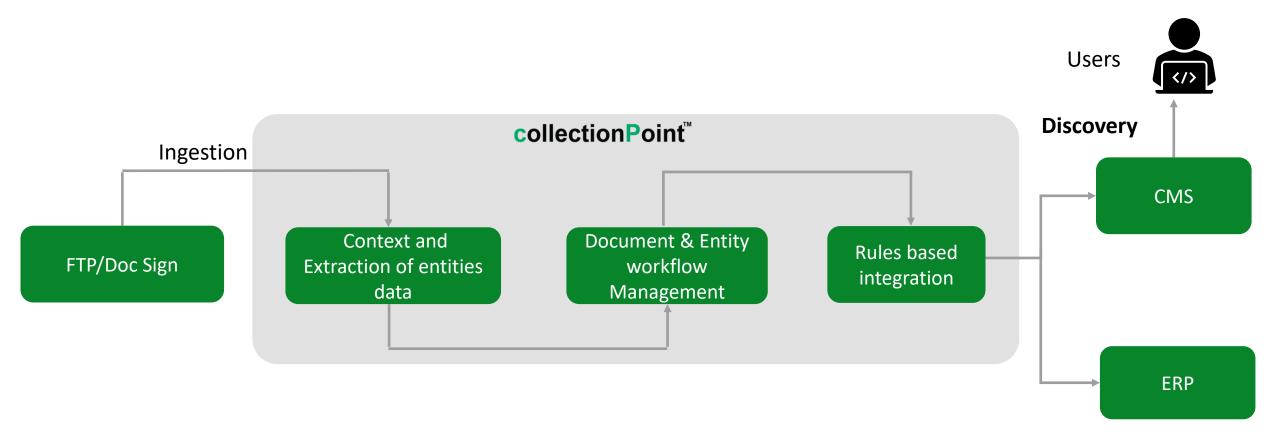

#### **Intelligent Document Processing**

The Intelligent Document Processing platform captures, classifies, extracts, and validates any digital document's data and transforms unstructured documents into digital assets, with minimal human intervention & increased productivity. This IDP platform synchronizes seamlessly with existing systems such as ERP, CRM, or any business application systems.

# **Content Lifecycle Management**

codemantra uses a secure AI-powered platform that seamlessly integrates with the in-house systems and steers through the entire content lifecycle from creation to delivery with extreme flexibility, thereby unlocking significant operational efficiencies and providing daily insights for business growth and market traction.

# **Key Highlights**

- codemantra's proprietary AI-powered platform is secure. It seamlessly integrates with the in-house systems
- It steers through the entire lifecycle from creation to delivery with extreme flexibility
- Significant operational efficiencies and daily insights for business growth and market traction
- Provides visibility to business-critical information, across the product lifecycle, in a single view