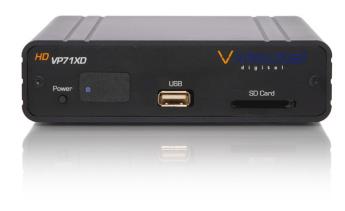

### In The Box

- 1 SENSE range detector with hardwired 6' harness with built in (in line) control module
- VP71 XD Digital Signage Media Player
- Multi Function Remote Control
- 5VDC External Regulated USB Power Supply
- 8 Gig (Or Higher) Class 10 SD Card Drive
- 8 Gig (Or Higher) Class USB Thumb Drive
- 6 Foot High Quality Shielded HDMI Cable
- 6 Foot Male RCA To Male RCA Audio & Video Cable

**Included -** VP71XD Industrial Media Player (\$348 Value)

**Optional** - Mounting bracket includes hardware

Optional - USB RS232 Communication Cable (Integration of SENSE with a 3rd party solution)