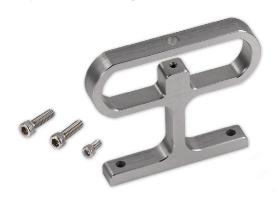

**Included -** VP71XD Industrial Media Player (\$348 Value)

**Optional** - Mounting bracket includes hardware

Optional - USB RS232 Communication Cable (Integration of SENSE with a 3rd party solution)