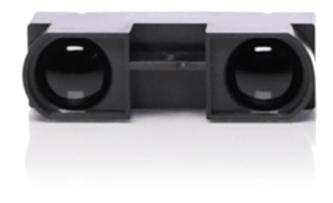

### **SENSE - At A Glance**

SENSE is a NEW exclusive and innovative interactive digital signage solution designed with a programmable Smart Sensor that detects human distance from a display, kiosk, counter or any desired area for digital signage.

# **Specifications**

- SENSE Smart Sensor dimensions: 70mm x 30mm x 35mm
- SENSE control module dimensions (in wire 5' from SENSE detector)
- Range: 100cm to 550cm / 40 inches to 18 feet
- Compliant with RoHS directive(2002/95/EC)
- Max input for max output: 160mVrms per channel
- $\bullet$  Operation voltage : 4.5 to 5.5 V / Consumption current : 30 mA
- Warranty: 2 Years