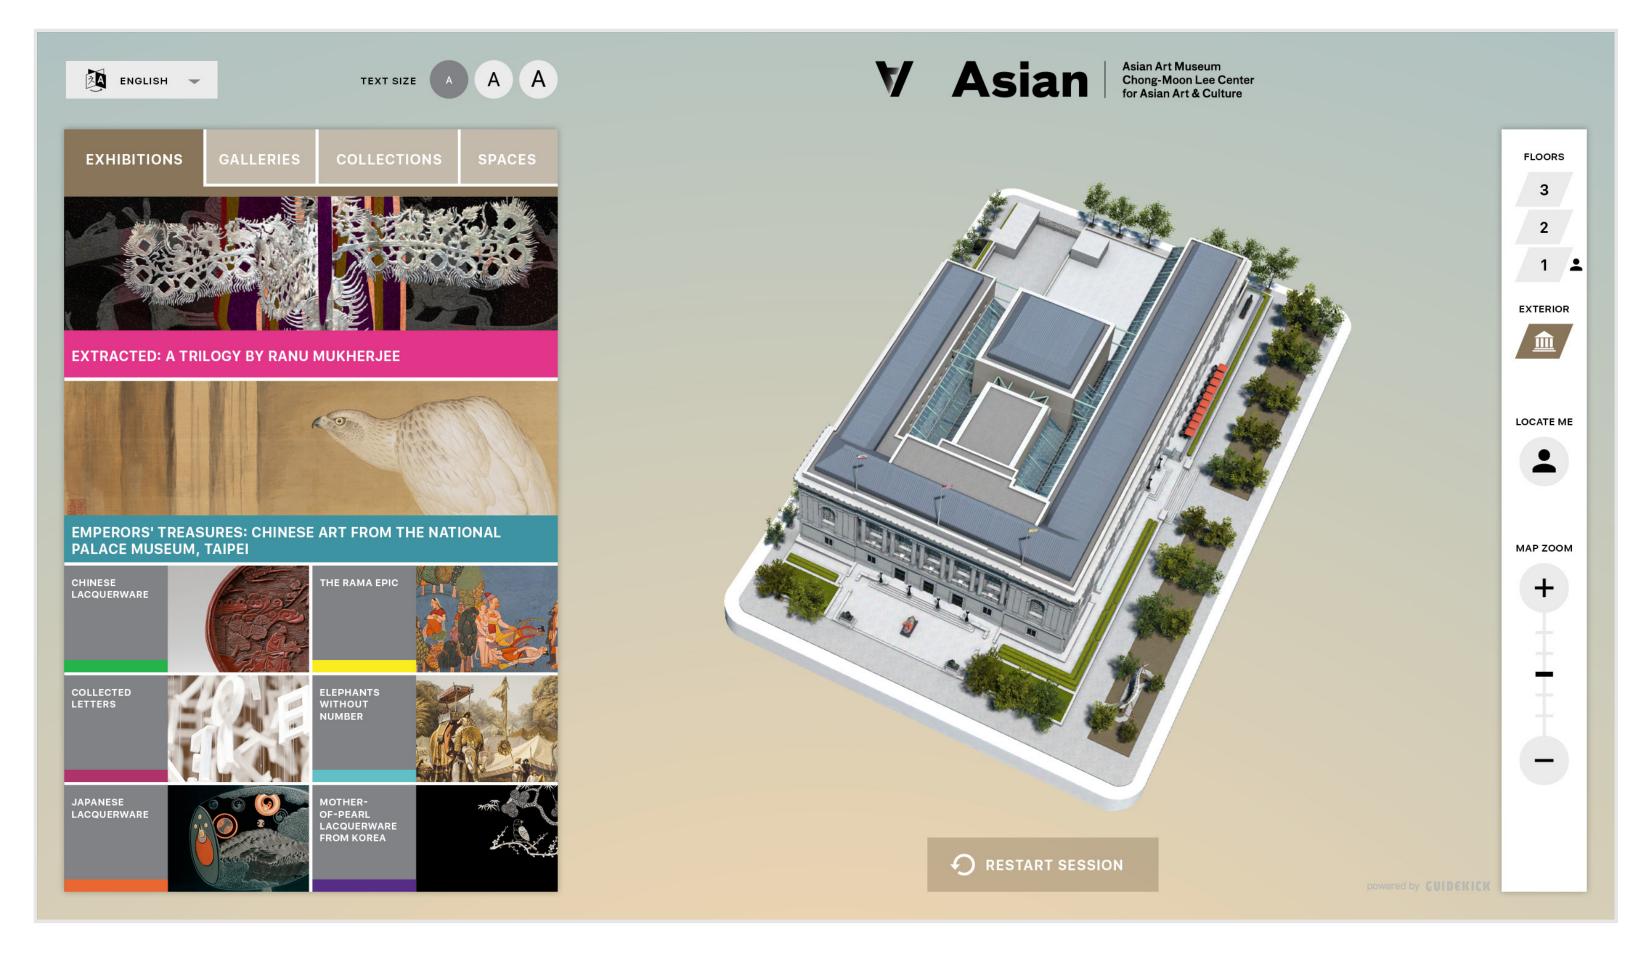

### **V** Asian

#### WEB

The 3D web map allows visitors to become familiar with your venue and offerings. Integrated into your website, this interactive map is the perfect way to explore remotely.