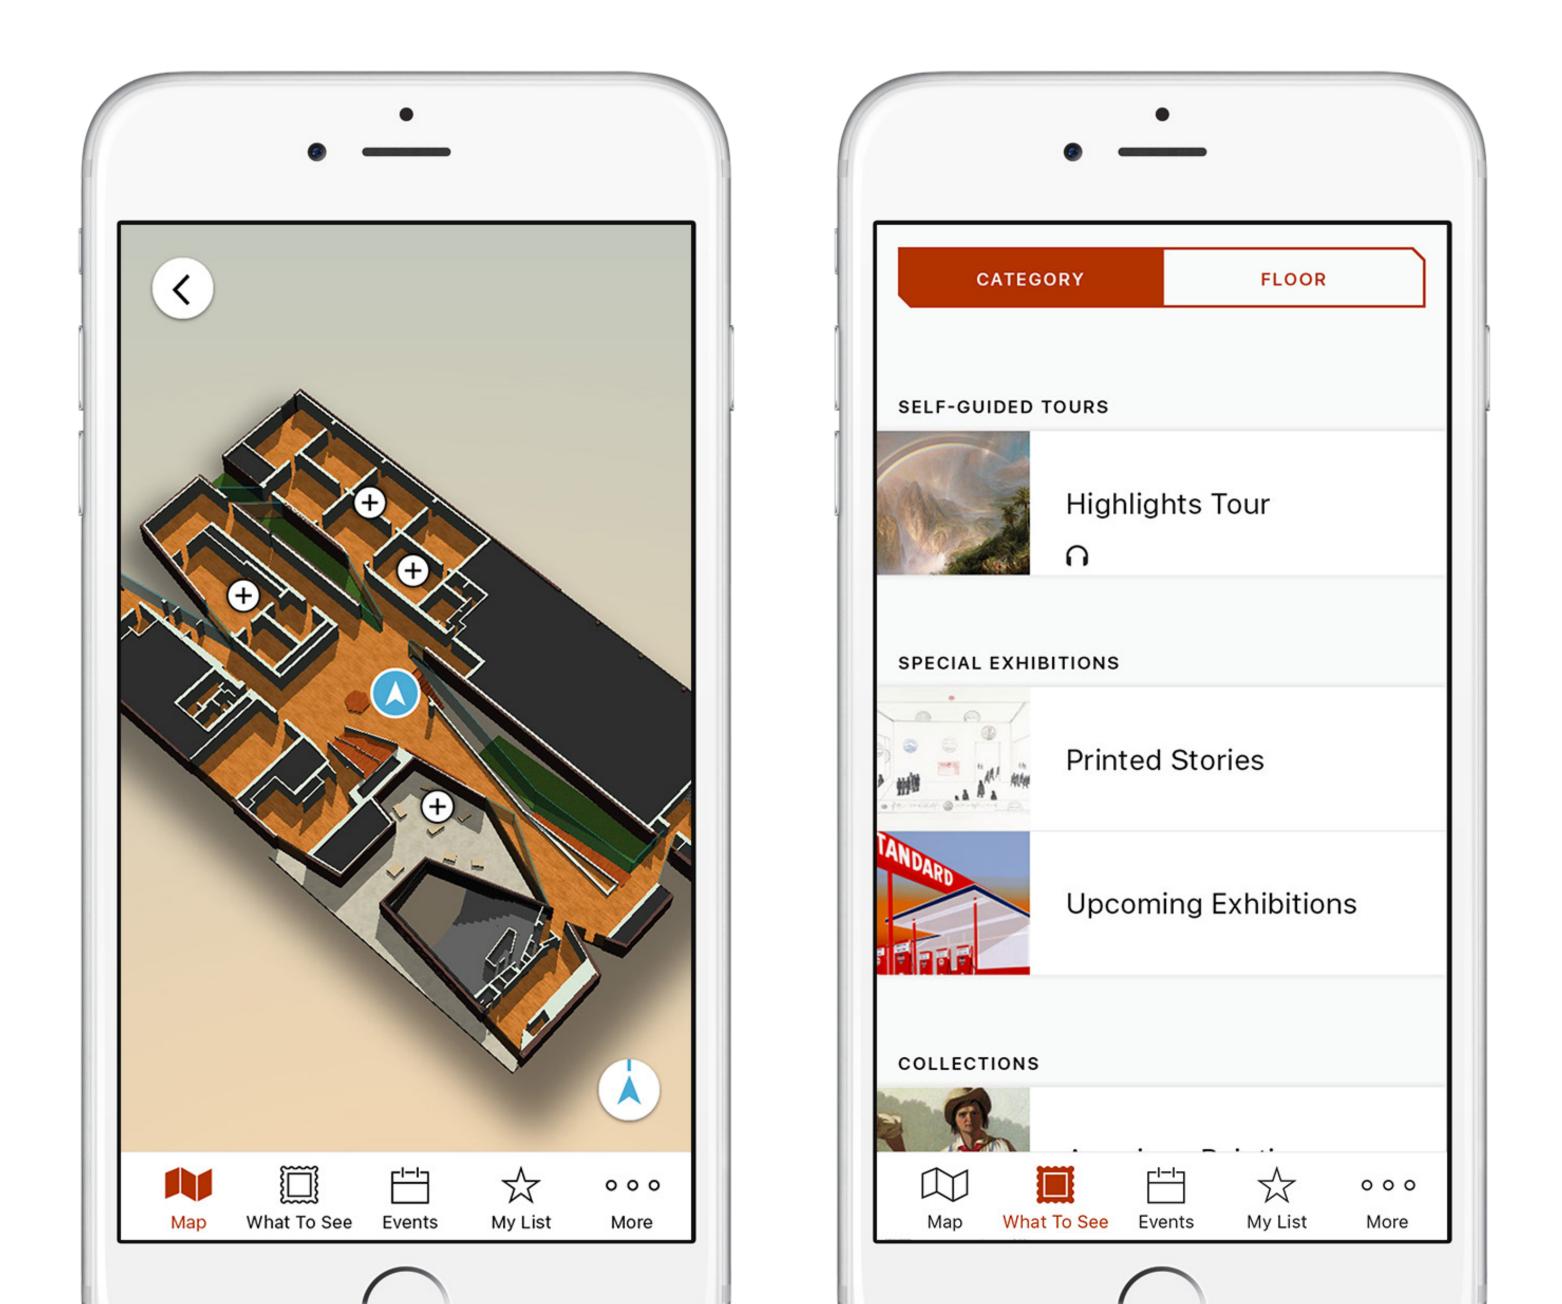

# Our features help your visitors navigate, engage, and understand your venue, powered by Guidekick's powerful backend system

#### FOR YOUR VISITORS:

- Interactive 3D Maps
- Indoor and Outdoor Wayfinding
- Accessibility
- Multilingual Support
- Multimedia Content
- Thematic Tours

#### MOBILE

Allow your visitors to effortlessly wayfind through your venue and experience the most important stories your venue has to tell. The mobile app is designed to help visitors focus on what's in front of them, without distraction.

#### KIOSK SOFTWARE

In just a few taps, visitors can figure out what they want to see and how to get there.