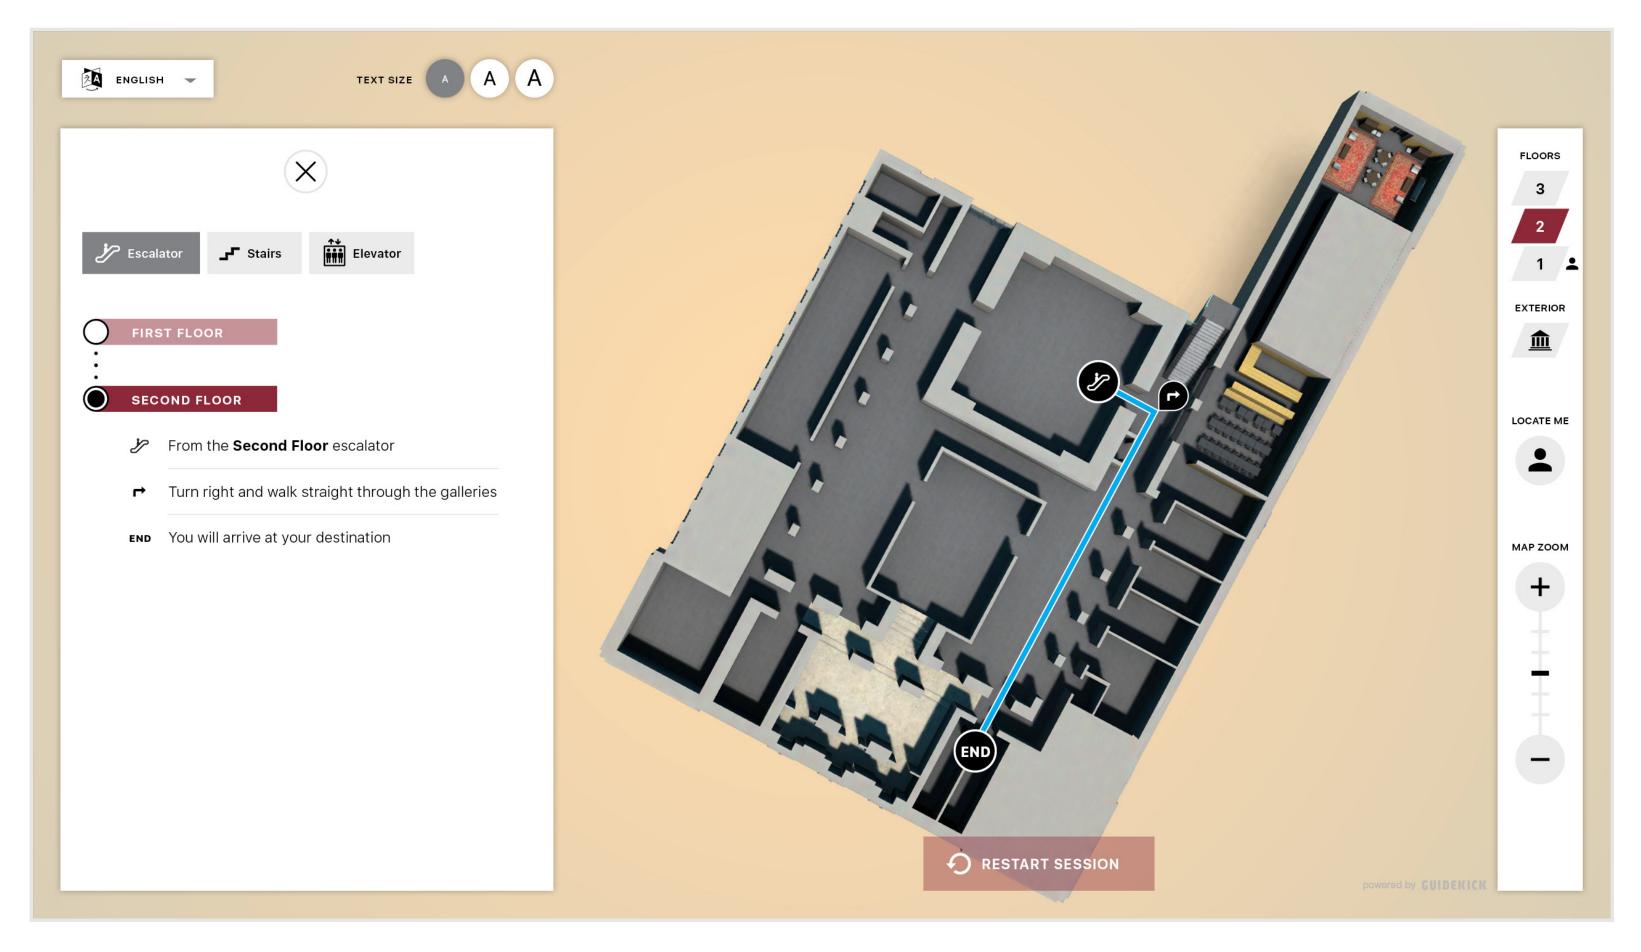

#### FOR YOUR VISITORS:

- Interactive 3D Maps
- Indoor and Outdoor Wayfinding
- Accessibility
- Multilingual Support
- Multimedia Content
- Thematic Tours

#### MOBILE

Allow your visitors to effortlessly wayfind through your venue and experience the most important stories your venue has to tell. The mobile app is designed to help visitors focus on what's in front of them, without distraction.