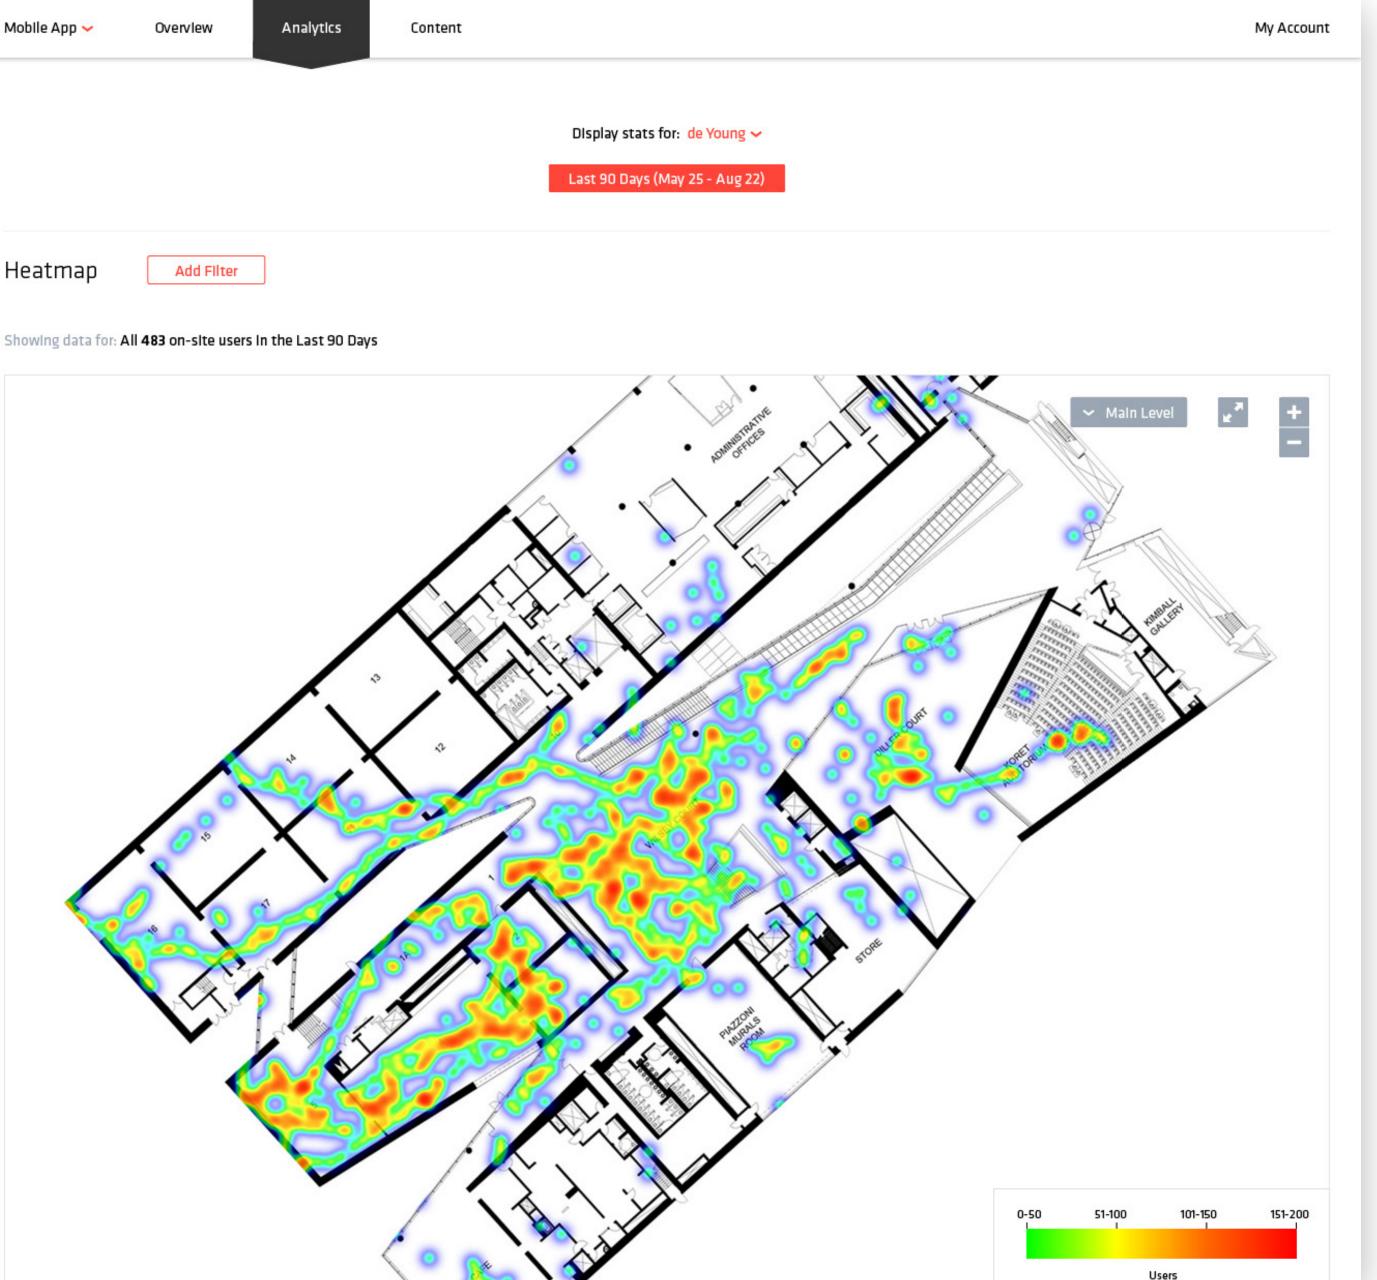

#### ANALYTICS

| Mobile App 🛩 | Overvlew   | Analytics | Content |                                                                 |
|--------------|------------|-----------|---------|-----------------------------------------------------------------|
|              |            |           |         | Display stats for: de Young ~<br>Last 90 Days (May 25 - Aug 22) |
| Heatmap      | Add Filter |           |         |                                                                 |

Our comprehensive analytics give you valuable insight into visitor information, behavior, and trends so that you can optimize messaging and effectively create offerings to visitors.